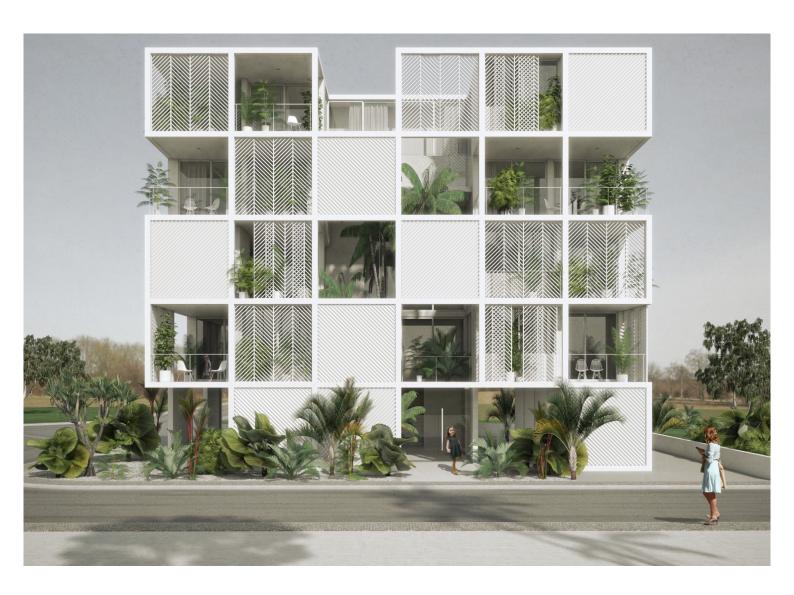

## The Grid

Archetype team - 14/09/2020

The Grid becomes the formal identity of the building and renders it recognizable in its urban environment.

The playful façade offers a variety of choices in creating various qualities of space: closed spaces, balconies, niches. It allows the use of a variety of materials: ceramic tiles, aluminum lattices and glass panes. The flexibility in materials creates diversity and the possibility to adjust to the products that are offered in the market and agree with the budget.